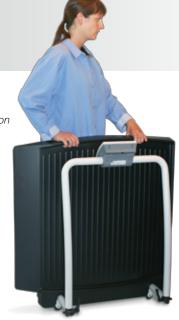

Keypad tare feature reduces errors, increases efficiency and eliminates patient transfers.

Roll-on ramp access and the non-skid ridged platform promote safe weighing, and the robust 800 lb capacity makes it ideal for weighing diverse patient groups. Innovatively light, this sturdy scale is easily transported on two heavy-duty rear wheels and is compact for closet storage.