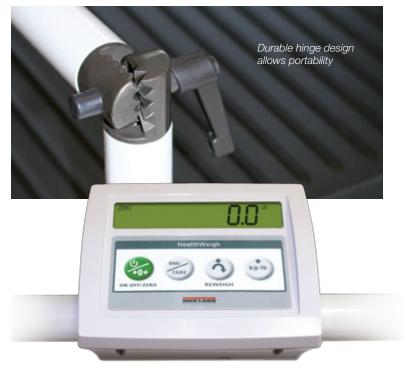

## 340-10 Standard Features

- Built-in ramp with 29.5 in W x 32 in L platform
- Large 1 inch LCD display
- Push-button or manual entry of tare weight
- BMI (body mass index) function
- Reweigh function
- Hold function
- 120 or 230 V AC power adaptor and internal rechargeable battery (battery use 75 hrs)
- Unit of measure: Ib only, kg only, lb/kg
- RS-232 port
- Updatable firmware