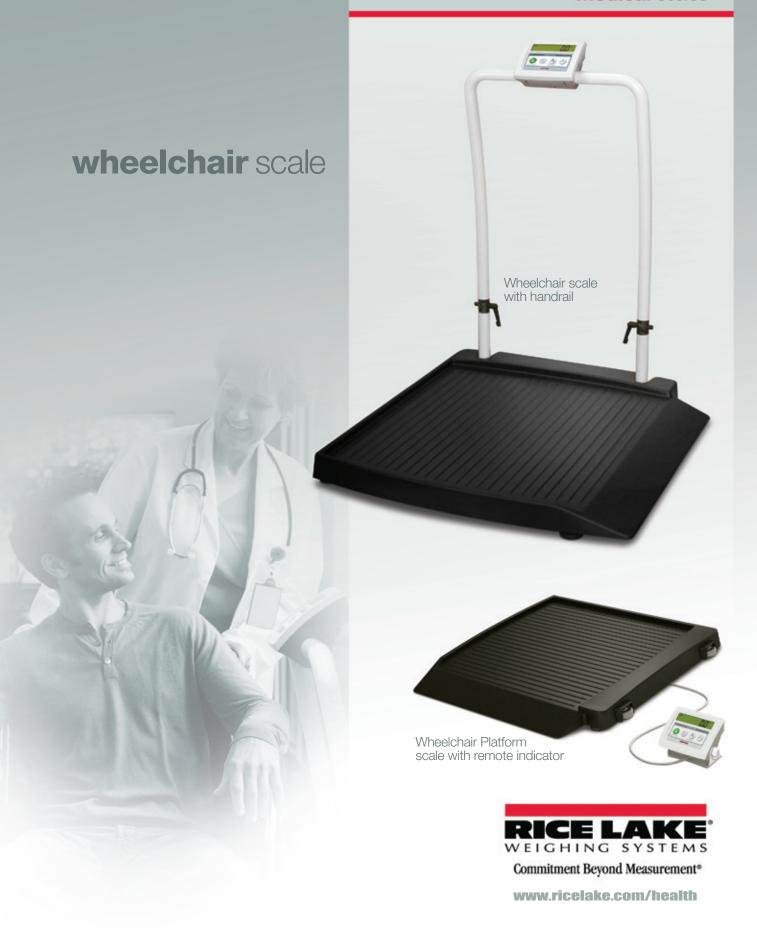

## wheelchair scale

THE DIGITAL WHEELCHAIR SCALE from Rice Lake comes in handrail-mounted or remote-mounted indicator designs to provide quality weighing solutions for a variety of patient weighing applications. Advanced movement compensation technology minimizes the impact of involuntary movement made during the weighing process and ensures exact weight information.

Keypad tare feature reduces errors, increases efficiency and eliminates patient transfers.

Roll-on ramp access and the non-skid ridged platform promote safe weighing, and the robust 800 lb capacity makes it ideal for weighing diverse patient groups. Innovatively light, this sturdy scale is easily transported on two heavy-duty rear wheels and is compact for closet storage.

| Capacity    | 800 lb (400 kg) |
|-------------|-----------------|
| Graduations | 0.2 lb (0.1 kg) |

Light and compact for easy transportation and closet storage.